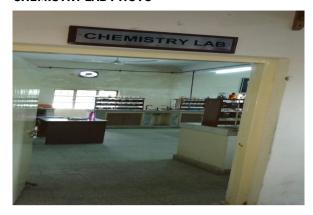

#### **CHEMISTRY LAB PHOTO**

**BIOLOGY LAB PHOTO** 

**TOILET PHOTO** 

TYPE OF RELIGIOUS MINORITY SCHOOL

15224--SHRI SHANKARACHARYA VIDYALAYA AMDI NGR BHILAI CG ADDITIONAL INFORMATION Dated: 20/10/2020 **U-DISE CODE** 22100711636 SCHOOL LOCATED IN RURAL OR URBAN AREA URBAN **HABITATION NAME/MOHALLA** AMDI NAGAR HUDCO VILLAGE NAME (FOR RURAL)/WARD NUMBER (FOR URBAN) WARD NO 50 **VILLAGE PANCHAYAT NAME (FOR RURAL) PIN CODE** 490009 **CLUSTER RESOURCE CENTER NAME CRC MARODA CD BLOCK MANDAL/TALUKA NAME DURG EDUCATIONAL ZONE/MANDAL/TALUKA NAME DURG ASSEMBLY CONSTITUENCY DURG** MUNICIPALITY NAGAR NIGAM BHILAI IS THIS SCHOOL APPROACHABLE BY ALL WEATHER ROAD YES IS THIS A SPECIAL SCHOOL FOR CWSN NO IS THIS A SHIFT SCHOOL NO IS THIS A RESIDENTIAL SCHOOL NO TYPE OF RESIDENTIAL SCHOOL **PRIVATE** IS THIS A RELIGIOUS MINORITY SCHOOL NO