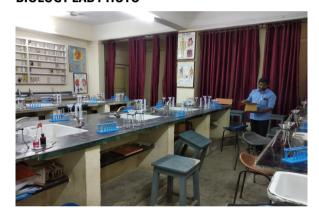

#### **CHEMISTRY LAB PHOTO**

**BIOLOGY LAB PHOTO** 

**TOILET PHOTO** 

TYPE OF RELIGIOUS MINORITY SCHOOL

15224--SHRI SHANKARACHARYA VIDYALAYA AMDI NGR BHILAI CG ADDITIONAL INFORMATION Dated: 20/10/2020 **U-DISE CODE** 22100711636 SCHOOL LOCATED IN RURAL OR URBAN AREA URBAN **HABITATION NAME/MOHALLA** AMDI NAGAR HUDCO VILLAGE NAME (FOR RURAL)/WARD NUMBER (FOR URBAN) WARD NO 50 **VILLAGE PANCHAYAT NAME (FOR RURAL) PIN CODE** 490009 **CLUSTER RESOURCE CENTER NAME CRC MARODA CD BLOCK MANDAL/TALUKA NAME DURG EDUCATIONAL ZONE/MANDAL/TALUKA NAME DURG ASSEMBLY CONSTITUENCY DURG** MUNICIPALITY NAGAR NIGAM BHILAI IS THIS SCHOOL APPROACHABLE BY ALL WEATHER ROAD YES IS THIS A SPECIAL SCHOOL FOR CWSN NO IS THIS A SHIFT SCHOOL NO IS THIS A RESIDENTIAL SCHOOL NO TYPE OF RESIDENTIAL SCHOOL **PRIVATE** IS THIS A RELIGIOUS MINORITY SCHOOL NO