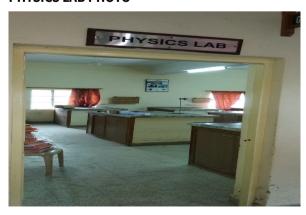

| 25000                        | 1400                       | 0                                      | 6400                                                          |
| SECONDARY        | 35000                        | 1450                       | 0                                      | 8600                                                          |
| SENIOR SECONDARY | 40000                        | 1800                       | 0                                      | 10600                                                         |

### **PHOTO OF SCHOOL**

#### **SCHOOL PHOTOS**

#### **GEO-TAGGED PHOTO**



#### **PLAYGROUND PHOTO**



15224--SHRI SHANKARACHARYA VIDYALAYA AMDI NGR BHILAI CG Dated:

/

#### **LIBRARY PHOTO**



#### **SCIENCE LAB PHOTO**



**PHYSICS LAB PHOTO** 



#### **CHEMISTRY LAB PHOTO**



**BIOLOGY LAB PHOTO** 



**TOILET PHOTO** 



TYPE OF RELIGIOUS MINORITY SCHOOL

15224--SHRI SHANKARACHARYA VIDYALAYA AMDI NGR BHILAI CG ADDITIONAL INFORMATION Dated: 20/10/2020 **U-DISE CODE** 22100711636 SCHOOL LOCATED IN RURAL OR URBAN AREA URBAN **HABITATION NAME/MOHALLA** AMDI NAGAR HUDCO VILLAGE NAME (FOR RURAL)/WARD NUMBER (FOR URBAN) WARD NO 50 **VILLAGE PANCHAYAT NAME (FOR RURAL) PIN CODE** 490009 **CLUSTER RESOURCE CENTER NAME CRC MARODA CD BLOCK MANDAL/TALUKA NAME DURG EDUCATIONAL ZONE/MANDAL/TALUKA NAME DURG ASSEMBLY CONSTITUENCY DURG** MUNICIPALITY NAGAR NIGAM BHILAI IS THIS SCHOOL APPROACHABLE BY ALL WEATHER ROAD YES IS THIS A SPECIAL SCHOOL FOR CWSN NO IS THIS A SHIFT SCHOOL NO IS THIS A RESIDENTIAL SCHOOL NO TYPE OF RESIDENTIAL SCHOOL **PR